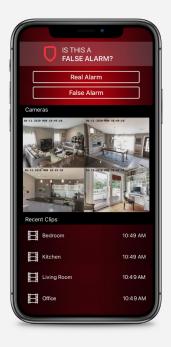

# "IS THIS A FALSE ALARM?" OR CANCEL/VERIFY

In a Home/Sleep/Away or All/ Perimeter system, you can cancel a burglary alarm or verify that a valid alarm has occurred.

You can also answer whether it is a false alarm with yes or no. Selecting Verify or Yes manually verifies that an alarm occurred and sends an alarm verification message to the monitoring center.

#### **VIDEO SERVICE**

Keep an eye on things, no matter where you are.

- Add cameras, interior and exterior.
- View live video on your smartphone or tablet.
- Receive video clips when motion is detected.
- Schedule a recording.
- Verify or cancel an alarm on the same screen as your camera views.