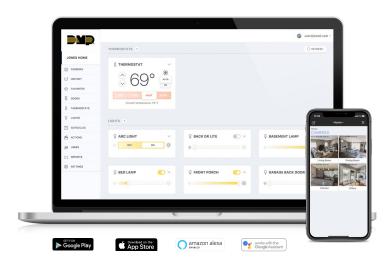

#### REMOTE SYSTEM CONTROL

DMP's Virtual Keypad™ app allows total remote control of your residential or commercial system from wherever you are with your cell phone, tablet or computer.

- Turn the system on or off and receive alerts any time there's a change in the system's status.
- Add and delete users to help manage users.
- Control much more than just the security system by adding Z-Wave® devices and turn a smartphone or tablet into the ultimate remote control.
- Turn lights on and off.
- Control thermostats to reduce energy use.
- Lock and unlock doors manually or automatically.
- Use geofencing to get arming reminders.

#### **VIDEO SERVICE**

Keep an eye on things, no matter where you are.

- Add cameras, interior and exterior.
- View live video on your smartphone or tablet.
- Receive video clips when motion is detected.
- Schedule a recording.
- Verify or cancel an alarm on the same screen as your camera views.

#### **CUSTOM ACTIONS**

In addition to controlling lights, locks and thermostats, users can also take advantage of up to 20 customizable actions that can be programmed into the XTLtouch. Now users can select a combined sequence of actions, all based on specific Favorites, Lights and Locks to activate or deactivate Z-Wave devices, Favorites or outputs during specific times and days or specific zone trips.