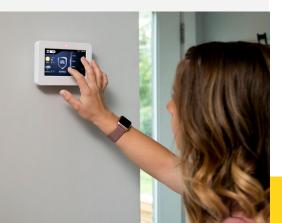

# Your Enhanced All-In-One Solution

You can depend on the XTLtouch wireless security system to provide professional security that will help keep your home or business safe. Packed into an elegant, 5-inch touchscreen keypad is everything you need — plus the flexibility to choose a table-top or wall-mount that your security company can install wherever it works best.

The XTLtouch gives you the flexibility to have the panel installed anywhere it works best and the keypads wherever you desire.

Tapping the shield provides an arming options screen.

When the user opens an entry door, the keypad screen asks you to enter your code to disarm.