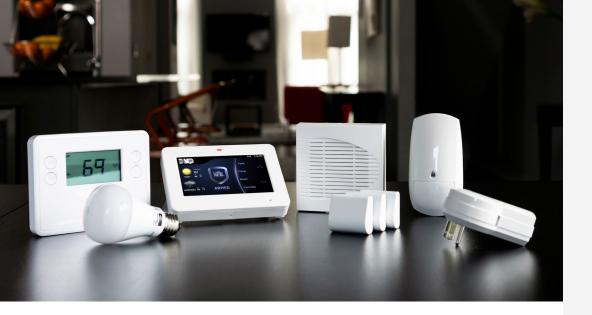

# Your Enhanced All-In-One Solution

You can depend on the XTLtouch wireless security system to provide professional security that will help keep your home or business safe. Packed into an elegant, 5-inch touchscreen keypad is everything you need — plus the flexibility to choose a table-top or wall-mount that your security company can install wherever it works best.

For added security, the XTLtouch has a separate wireless siren that can be installed in any location you need, and for added convenience, you also have the option of placing additional sirens and wireless keypads anywhere to fit your needs.

- Entry Check-In Protection ensures your system alerts authorities even if the panel is attacked
- Supports up to seven additional wireless keypads
- Supports up to eight wireless sirens
- Distinct fire, burglary, zone monitor and prewarn tones
- Supports "Is this a false alarm?" and Cancel/Verify<sup>™</sup> features
- Onboard cellular and Wi-Fi communication
- Built-in standby battery

#### AN INTUITIVE KEYPAD THAT'S EASY TO USE

You may want additional keypads. The XTLtouch allows up to seven additional Graphic Touchscreen Keypads, placed wherever you need them — and all with the same intuitive functionality and user experience. With only one keypad format to learn, you don't need to be an experienced technician to remember how your system operates.