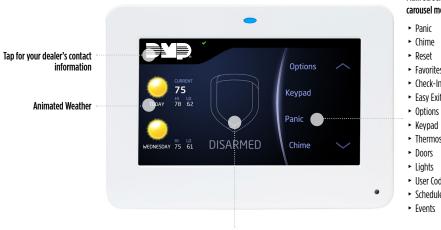

The XTLtouch gives you the flexibility to have the panel installed anywhere it works best and the keypads wherever you desire.

Tapping the shield provides an arming options screen.

When the user opens an entry door, the keypad screen asks you to enter your code to disarm.

#### Main screen carousel menu:

- ► Chime
- ► Favorites
- ► Check-In
- ► Easy Exit

- ► Thermostats

- User Codes
- Schedules