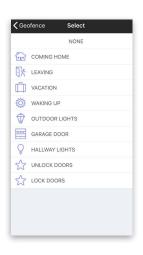

#### REMOTE SYSTEM CONTROL

DMP's Virtual Keypad™ app allows total remote control of your residential or commercial system from wherever you are with your cell phone, tablet or computer.

- Turn the system on or off and receive alerts any time there's a change in the system's status.
- Add and delete users to help manage users.
- Control much more than just the security system by adding Z-Wave® devices and turn a smartphone or tablet into the ultimate remote control.
- Turn lights on and off.
- Control thermostats to reduce energy use.
- Lock and unlock doors manually or automatically.
- Use geofencing to get arming reminders.