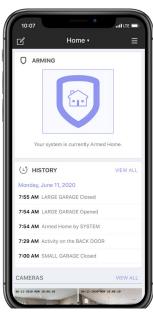

The XTLtouch gives you the flexibility to have the panel installed anywhere it works best and the keypads wherever you desire.

Tapping the shield provides an arming options screen.

When the user opens an entry door, the keypad screen asks you to enter your code to disarm.

#### REMOTE SYSTEM CONTROL

DMP's Virtual Keypad™ app allows total remote control of your residential or commercial system from wherever you are with your cell phone, tablet or computer.

- Turn the system on or off and receive alerts any time there's a change in the system's status.
- Add and delete users to help manage users.
- Control much more than just the security system by adding Z-Wave® devices and turn a smartphone or tablet into the ultimate remote control.
- Turn lights on and off.
- Control thermostats to reduce energy use.
- Lock and unlock doors manually or automatically.
- Use geofencing to get arming reminders.