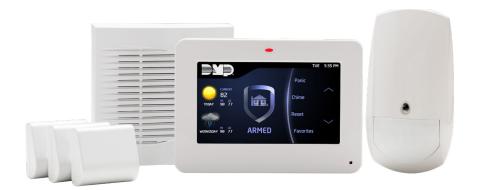

For added security, the XTLtouch has a separate wireless siren that can be installed in any location you need, and for added convenience, you also have the option of placing additional sirens and wireless keypads anywhere to fit your needs.

- Entry Check-In Protection ensures your system alerts authorities even if the panel is attacked
- Supports up to seven additional wireless keypads
- Supports up to eight wireless sirens
- Distinct fire, burglary, zone monitor and prewarn tones
- Supports "Is this a false alarm?" and Cancel/Verify<sup>™</sup> features
- Onboard cellular and Wi-Fi communication
- Built-in standby battery