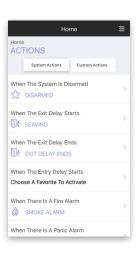

#### **CUSTOM ACTIONS**

In addition to controlling lights, locks and thermostats, users can also take advantage of up to 20 customizable actions that can be programmed into the XTLtouch. Now users can select a combined sequence of actions, all based on specific Favorites, Lights and Locks to activate or deactivate Z-Wave devices, Favorites or outputs during specific times and days or specific zone trips.