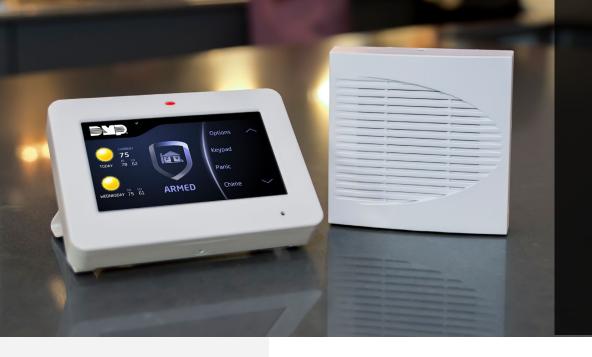

# Your Enhanced All-In-One Solution

You can depend on the XTLtouch wireless security system to provide professional security that will help keep your home or business safe. Packed into an elegant, 5-inch touchscreen keypad is everything you need — plus the flexibility to choose a table-top or wall-mount that your security company can install wherever it works best.

For added security, the XTLtouch has a separate wireless siren that can be installed in any location you need, and for added convenience, you also have the option of placing additional sirens and wireless keypads anywhere to fit your needs.